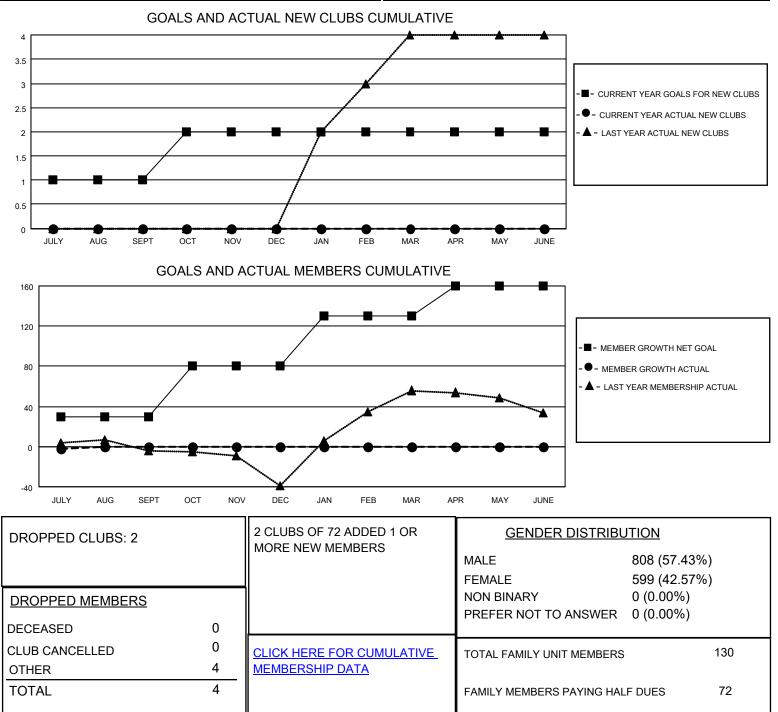

## LOCATION THAILAND

District 310 D

Results as of: 7/31/2022

| Clubs                 |               |           |               | Members               |                       |                         |                                                    |
|-----------------------|---------------|-----------|---------------|-----------------------|-----------------------|-------------------------|----------------------------------------------------|
| RESULTS FOR 2022-2023 |               |           |               | RESULTS FOR 2022-2023 |                       |                         |                                                    |
| QUARTER               | NEW CLUB GOAL | NEW CLUBS | DROPPED CLUBS | QUARTER MEMBI         | ER GROWTH NET<br>GOAL | MEMBER GROWTH<br>ACTUAL | DROPPED<br>MEMBERS ACTUAL<br>(including transfers) |
| JULY/AUG/SEPT         | 1             | 0         | 2             | JULY/AUG/SEPT         | 30                    | 3                       | 4                                                  |
| OCT/NOV/DEC           | 1             | 0         | 0             | OCT/NOV/DEC           | 50                    | 0                       | 0                                                  |
| JAN/FEB/MAR           | 0             | 0         | 0             | JAN/FEB/MAR           | 50                    | 0                       | 0                                                  |
| APR/MAY/JUNE          | 0             | 0         | 0             | APR/MAY/JUNE          | 30                    | 0                       | 0                                                  |